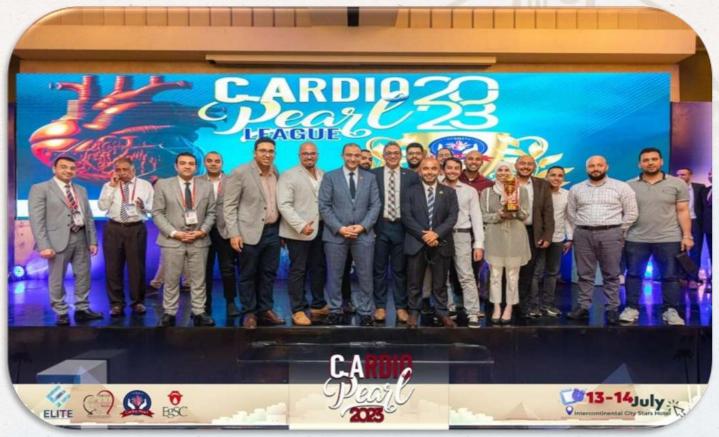

Ain Shams University congratulates young researchers of the Faculty of Medicine for winning the award for the best master's thesis, the second best doctoral thesis, and the Egyptian Society of Cardiology Cup

The University President, his vice presidents, and the Head of the Department of Cardiology at the Faculty of Medicine and the Awards Office at the University extend their congratulations to Dr. Muhammad Gamal Abdel-Zaher Khalil Shawa for obtaining the best master's thesis.

Young researchers at Ain Shams University win first place in the annual scientific competition among Egyptian universities organized by the Egyptian Society of Cardiology

Within the framework of the scientific development adopted by Ain Shams University, the young researchers won first place in the annual scientific competition organized annually by the Egyptian Society of Cardiology, after competition with Egyptian universities.