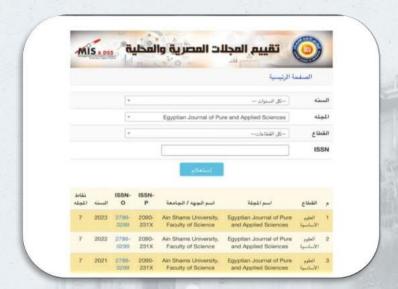

### For the third year in a row, the Journal of the Faculty of Science received the highest evaluation of scientific journals

|                    | -411                                          | 3.0                                         |               |               | Design Support to |                |
|--------------------|-----------------------------------------------|---------------------------------------------|---------------|---------------|-------------------|----------------|
| الصفح              | بة الرئيسية                                   |                                             |               |               |                   |                |
| نسته               | Egyptian Journal of Pure and Applied Sciences |                                             |               |               |                   |                |
| لجله               |                                               |                                             |               |               |                   |                |
| لقطاع              | كل القطاعات                                   |                                             |               | *             |                   |                |
| ISSI               |                                               |                                             |               |               |                   |                |
|                    |                                               | إستعلام                                     |               |               |                   |                |
| القطاع             | اسم المجلة                                    | اسم الجهه / الجامعة                         | ISSN-         | ISSN-         | السنه             | نقاط<br>المجلة |
| العلوم<br>الأساسية | Egyptian Journal of Pure and Applied Sciences | Ain Shams University,<br>Faculty of Science | 2090-<br>231X | 2786-<br>0299 | 2023              | 7              |

The Journal of the Faculty of Science (Egyptian Journal of Pure and Applied Sciences - EJPAS), for the third consecutive year since its inclusion on the Egyptian Knowledge Bank, has obtained (7) evaluation points for Egyptian scientific journals in the annual evaluation