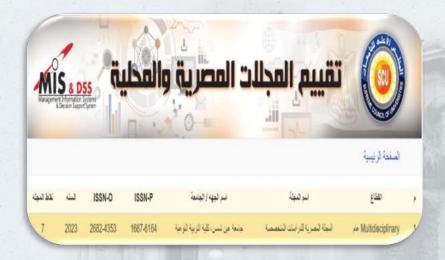

The Journal of the Faculty of Science (Egyptian Journal of Pure and Applied Sciences - EJPAS), for the third consecutive year since its inclusion on the Egyptian Knowledge Bank, has obtained (7) evaluation points for Egyptian scientific journals in the annual evaluation